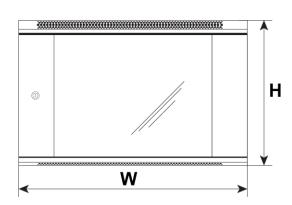

#### 2. Specifications:

| SPECIFICATIONS              |                                                                                                                                                                                                                                                                                                                                                                              |
|-----------------------------|------------------------------------------------------------------------------------------------------------------------------------------------------------------------------------------------------------------------------------------------------------------------------------------------------------------------------------------------------------------------------|
| Mounting dimensions:        | W=19", H=12U                                                                                                                                                                                                                                                                                                                                                                 |
| External dimensions:        | W=600, H=635, D=450 [mm, +/-2]                                                                                                                                                                                                                                                                                                                                               |
| Net/gross weight:           | 23,5 / 25 [kg]                                                                                                                                                                                                                                                                                                                                                               |
| Materials:                  | - RACK mounting rails: cold-rolled steel SPCC 1,5mm RAL 9004 - bolted - frame: cold-rolled steel SPCC 1,2mm RAL 9004 - welded - front door: 5mm toughened glass / SPCC 1,2mm RAL 9004 - hinged - side panels: cold-rolled steel SPCC 1,2mm RAL 9004 - removable                                                                                                              |
| Static load:                | 60 kg                                                                                                                                                                                                                                                                                                                                                                        |
| Use:                        | inside, IP20                                                                                                                                                                                                                                                                                                                                                                 |
| Notes:                      | - adjustable distance between front and rear RACK rails - ventilation holes in the top and bottom panel - possible mounting of 1 or 2 fans in the top panel - RAW1 / RAW2 - cable ducts in the rear, top and bottom panel - wall-mounting - 4 bolts (not included) - lockable front door (2 keys included) - side panels - lock assembly possible - RAZB16 - fully assembled |
| Certificates, declarations: | RoHS                                                                                                                                                                                                                                                                                                                                                                         |