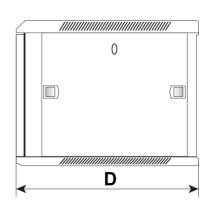

#### 2. Specifications:

| SPECIFICATIONS              |                                                                                                                                                                                                                                                                                                                                                                              |
|-----------------------------|------------------------------------------------------------------------------------------------------------------------------------------------------------------------------------------------------------------------------------------------------------------------------------------------------------------------------------------------------------------------------|
| Mounting dimensions:        | W=19", H=12U                                                                                                                                                                                                                                                                                                                                                                 |
| External dimensions:        | W=600, H=635, D=450 [mm, +/-2]                                                                                                                                                                                                                                                                                                                                               |
| Net/gross weight:           | 23,5 / 25 [kg]                                                                                                                                                                                                                                                                                                                                                               |
| Materials:                  | - RACK mounting rails: cold-rolled steel SPCC 1,5mm RAL 9004 - bolted - frame: cold-rolled steel SPCC 1,2mm RAL 9004 - welded - front door: 5mm toughened glass / SPCC 1,2mm RAL 9004 - hinged - side panels: cold-rolled steel SPCC 1,2mm RAL 9004 - removable                                                                                                              |
| Static load:                | 60 kg                                                                                                                                                                                                                                                                                                                                                                        |
| Use:                        | inside, IP20                                                                                                                                                                                                                                                                                                                                                                 |
| Notes:                      | - adjustable distance between front and rear RACK rails - ventilation holes in the top and bottom panel - possible mounting of 1 or 2 fans in the top panel - RAW1 / RAW2 - cable ducts in the rear, top and bottom panel - wall-mounting - 4 bolts (not included) - lockable front door (2 keys included) - side panels - lock assembly possible - RAZB16 - fully assembled |
| Certificates, declarations: | RoHS                                                                                                                                                                                                                                                                                                                                                                         |