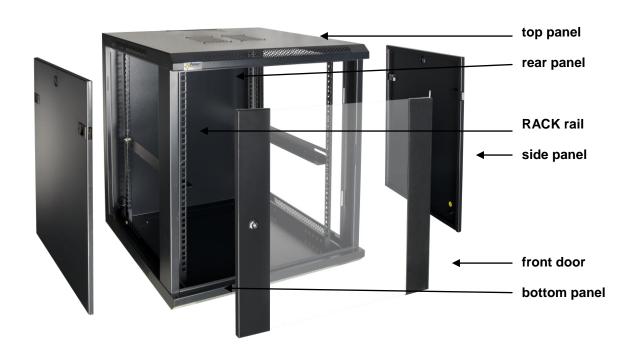

### 3. Structure of the cabinet.

#### 2. Specifications:

| SPECIFICATIONS              |                                                                                                                                                                                                                                                                                                                                                                              |
|-----------------------------|------------------------------------------------------------------------------------------------------------------------------------------------------------------------------------------------------------------------------------------------------------------------------------------------------------------------------------------------------------------------------|
| Mounting dimensions:        | W=19", H=12U                                                                                                                                                                                                                                                                                                                                                                 |
| External dimensions:        | W=600, H=635, D=450 [mm, +/-2]                                                                                                                                                                                                                                                                                                                                               |
| Net/gross weight:           | 23,5 / 25 [kg]                                                                                                                                                                                                                                                                                                                                                               |
| Materials:                  | - RACK mounting rails: cold-rolled steel SPCC 1,5mm RAL 9004 - bolted - frame: cold-rolled steel SPCC 1,2mm RAL 9004 - welded - front door: 5mm toughened glass / SPCC 1,2mm RAL 9004 - hinged - side panels: cold-rolled steel SPCC 1,2mm RAL 9004 - removable                                                                                                              |
| Static load:                | 60 kg                                                                                                                                                                                                                                                                                                                                                                        |
| Use:                        | inside, IP20                                                                                                                                                                                                                                                                                                                                                                 |
| Notes:                      | - adjustable distance between front and rear RACK rails - ventilation holes in the top and bottom panel - possible mounting of 1 or 2 fans in the top panel - RAW1 / RAW2 - cable ducts in the rear, top and bottom panel - wall-mounting - 4 bolts (not included) - lockable front door (2 keys included) - side panels - lock assembly possible - RAZB16 - fully assembled |
| Certificates, declarations: | RoHS                                                                                                                                                                                                                                                                                                                                                                         |