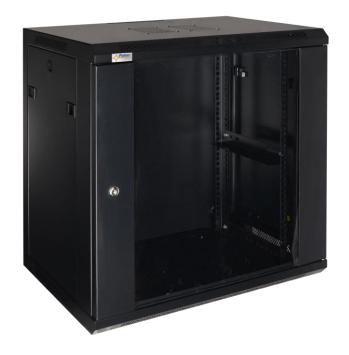

#### 1. Intended use:

The RACK 19" cabinet enables integrating CCTV, AC, I&HAS, RTV, LAN, or other systems in small companies or households. It is intended for devices manufactured in enclosures of the 19" standard. Due to the RACK cabinets, the devices are aesthetically mounted and protected against mechanical damage.

#### 2. Specifications:

| SPECIFICATIONS              |                                                                                                                                                                                                                                                                                                                                                                              |
|-----------------------------|------------------------------------------------------------------------------------------------------------------------------------------------------------------------------------------------------------------------------------------------------------------------------------------------------------------------------------------------------------------------------|
| Mounting dimensions:        | W=19", H=12U                                                                                                                                                                                                                                                                                                                                                                 |
| External dimensions:        | W=600, H=635, D=450 [mm, +/-2]                                                                                                                                                                                                                                                                                                                                               |
| Net/gross weight:           | 23,5 / 25 [kg]                                                                                                                                                                                                                                                                                                                                                               |
| Materials:                  | - RACK mounting rails: cold-rolled steel SPCC 1,5mm RAL 9004 - bolted - frame: cold-rolled steel SPCC 1,2mm RAL 9004 - welded - front door: 5mm toughened glass / SPCC 1,2mm RAL 9004 - hinged - side panels: cold-rolled steel SPCC 1,2mm RAL 9004 - removable                                                                                                              |
| Static load:                | 60 kg                                                                                                                                                                                                                                                                                                                                                                        |
| Use:                        | inside, IP20                                                                                                                                                                                                                                                                                                                                                                 |
| Notes:                      | - adjustable distance between front and rear RACK rails - ventilation holes in the top and bottom panel - possible mounting of 1 or 2 fans in the top panel - RAW1 / RAW2 - cable ducts in the rear, top and bottom panel - wall-mounting - 4 bolts (not included) - lockable front door (2 keys included) - side panels - lock assembly possible - RAZB16 - fully assembled |
| Certificates, declarations: | RoHS                                                                                                                                                                                                                                                                                                                                                                         |